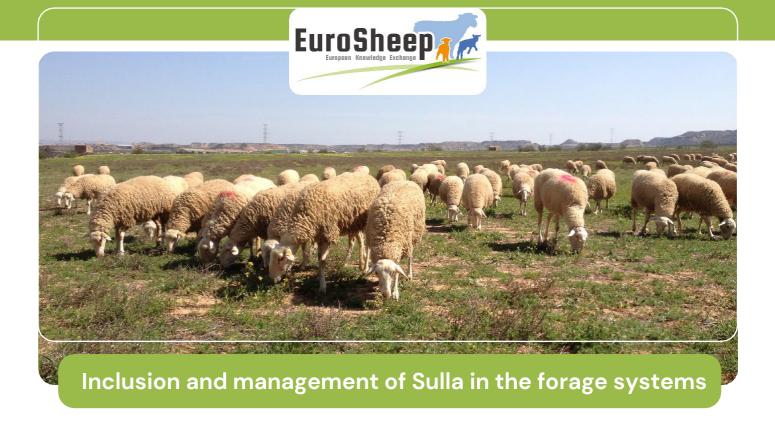

Need/issue: Forage crops.

Aim: To extend the grazing season, increase the quality of forage on offer and decrease costs.

## **Description:**

- Sulla (Sulla coronaria (L.)
   Medik.) is a short perennial
   legume species widely
   used as a forage legume in
   Mediterranean regions.
- It is a very nutritious and productive forage legume with great potential for livestock enterprises.
- Recent studies have shown that well inoculated Sulla can be grown successfully in soil where usually it wouldn't be traditionally recommended, broadening its adoption from alkaline to acidic soil.

#### **Expected benefits:**

The inclusion of sulla in the forage system increases milk production in sheep, improves animal welfare (decrease the urea content of milk compared to the content after grazing on others legumes), extends the grazing period, improves the quality on herbage on offer, it decreases the cultivation costs.